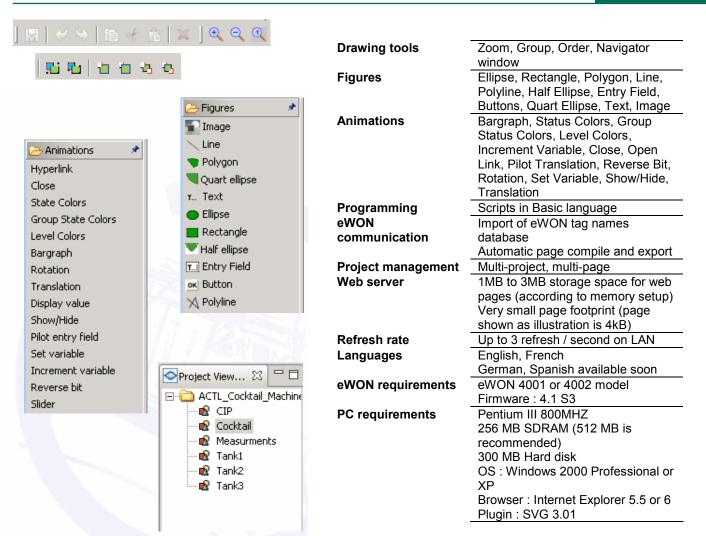

#### Easy-to-use editor

- Graphic design environment
- Intuitive user interface
- □ Comprehensive drawing tools library
- □ Extended set of configurable animations
- Direct import of eWON tag name database
- $\Box$  No web skills required
- □ Support for eWON advanced functions (BASIC scripts)
- □ Multi-page project management
- $\hfill\square$  Automatic HTML compiler & file upload to eWON
- □ Immediate page activation on eWON, after upload

#### Characteristics

- □ All traffic on http port (80), no additional open port required, no Active X
- □ SVG technology (deployed by Adobe Acrobat®)
- □ Small page footprint, compatible with PSTN and GSM/GPRS applications
- □ High refresh rate
- Multilingual support