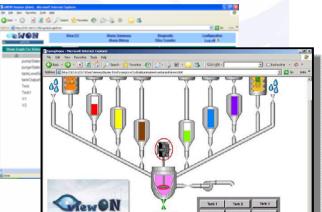

Thanks to viewON, it is now possible to monitor and interact with automated processes, from your web browser interface, through your own customized HMI.

#### Characteristics

- □ All traffic on http port (80), no additional open port required, no Active X
- □ SVG technology (deployed by Adobe Acrobat®)
- □ Small page footprint, compatible with PSTN and GSM/GPRS applications
- □ High refresh rate
- Multilingual support