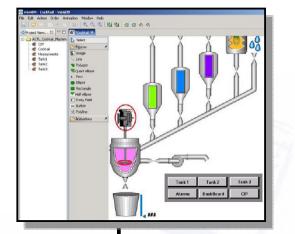

## Definition

viewON is a graphical environment to create animated HMI pages for eWON 4001 and 4002 embedded web server.

With viewON, you create HMI web pages, containing entire synoptics with various objects and animations, within minutes and without any specific web skills.

Thanks to viewON, it is now possible to monitor and interact with automated processes, from your web browser interface, through your own customized HMI.

#### Easy-to-use editor

- Graphic design environment
- Intuitive user interface
- □ Comprehensive drawing tools library
- □ Extended set of configurable animations
- Direct import of eWON tag name database
- $\Box$  No web skills required
- □ Support for eWON advanced functions (BASIC scripts)
- □ Multi-page project management
- $\hfill\square$  Automatic HTML compiler & file upload to eWON
- □ Immediate page activation on eWON, after upload